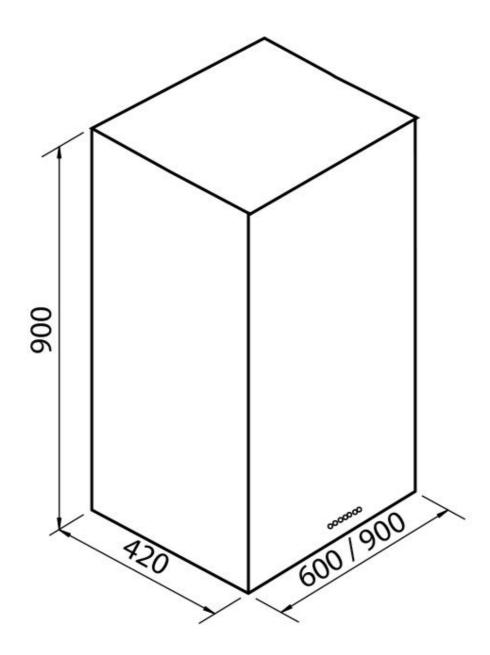

----------------|-------------------------------------------------------------------------------------------------------------------------------------------------------------------------------------------------------------------------------------|
| Led lighting          | Particular attention to energy saving with LED lighting systems. They assure a 10 times lower consumption and a 10 times longer duration. Our LED lights are designed to create an adequate comfort and safety in the cooking area. |
| Auto delayed shutdown | All the models with electronic interface can be programmed to turn off the suction at a postponed moment, so as to prolong the aeration of the room even after the cooking has been completed.                                      |

## Foster ==

#### **TECHNICAL DATA**



### Foster **=**

### **OPTIONAL ACCESSORIES**



**Carbon filter** 9700 601



**Collector for 2 pipes** 2523 000



Collector for 3 pipes 2524 000



Collector for 4 pipes 2525 000



Flexible silencing canalization 9700 602



Flexible silencing canalization 9700 603