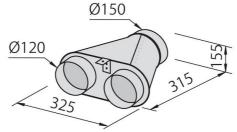

### **OPTIONAL ACCESSORIES**

**Carbon filter** 9700 601

**Collector for 2 pipes** 2523 000

Collector for 3 pipes 2524 000

Collector for 4 pipes 2525 000

Flexible silencing canalization 9700 602

Flexible silencing canalization 9700 603