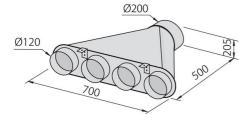

### **OPTIONAL ACCESSORIES**

**Carbon filter** 9700 601

**Collector for 2 pipes** 2523 000

Collector for 3 pipes 2524 000

Collector for 4 pipes 2525 000

Flexible silencing canalization 9700 602

Flexible silencing canalization 9700 603