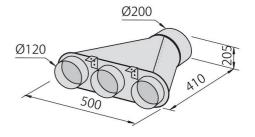

### **OPTIONAL ACCESSORIES**

**Carbon filter** 9700 601

**Collector for 2 pipes** 2523 000

Collector for 3 pipes 2524 000

Collector for 4 pipes 2525 000

Flexible silencing canalization 9700 602

Flexible silencing canalization 9700 603